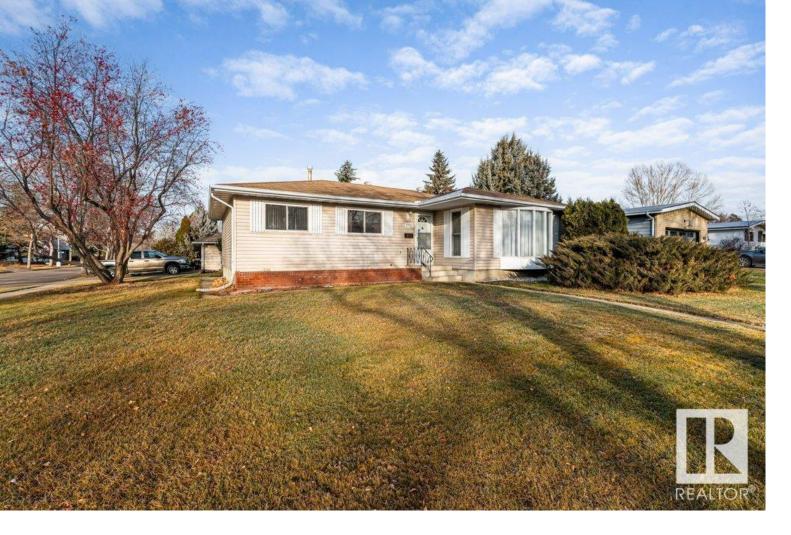

## Fort Saskatchewan Alberta

\$449,500

A rare find in Fort Saskatchewan awaits this 1430 square foot Bungalow plus THREE Season Sunroom and 22'x30' Garage. Located in Sheridan Extension on a large 9396 sq. ft. corner lot in a Cul-De-Sac. Potential RV Parking with a few modifications to fence and landscaping. Pride of ownership beams throughout this impressive HOME with Oak Kitchen - Formal Dining area - Spacious front living room with laminate flooring to match dining area - Main floor Family room with access to Sunroom. Three Bedrooms on main floor with Primary bedroom having an ensuite bath. Massive recreation room in basement with Gas Fireplace - Bar - 3rd Bathroom and 4th Bedroom and much more for the whole family to enjoy. Upgrades to this home include Vinyl Windows on main floor - Shingles 2009 - Mid Eff Furnace 2003 - Vinyl Siding - Oak Kitchen with Sunshine ceiling - Underground sprinkler system (id:6769)