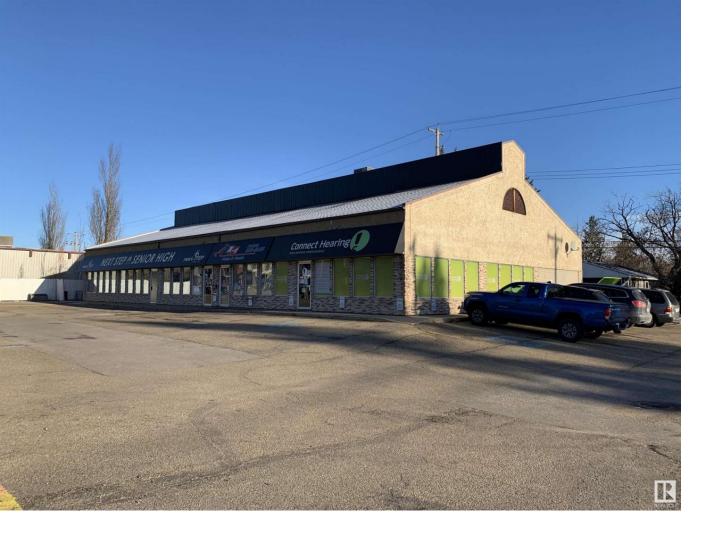

## Fort Saskatchewan Alberta

Corner end Bay in Mission Plaza - Plenty of Customer parking with over 30 stalls for the complex. Ideal location for a professional tenant with current leasehold improvements in place with Reception area - Front lobby or sitting room - Several offices and washroom. Location and space would be ideal for Accountant - Physiotherapy - Nail or Hair Salon - Lawyers office and so much more. Great location in the Downtown area in the thriving community of Fort Saskatchewan. 15 Day possession available. (id:6769)