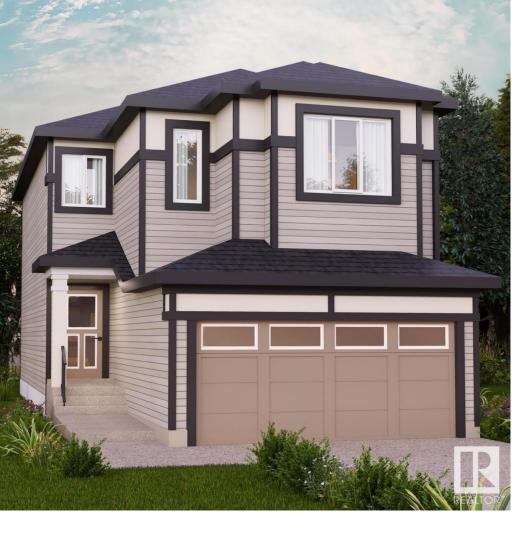

## Edmonton Alberta

\$579,900

beautiful community loaded with traditional charm! One of Edmonton's newest communities, Secord promises room for every stage of life! It's the perfect mix of location, accessibility, and amenities! Plus, with future schools, walking trails, and parks, you're sure to enjoy time with the family at any time of year! So make it home, and step inside our Otis-Z model. With over 1900 square feet of open concept living space, the Otis-Z is built with your growing family in mind. This single-family home features 3 bedrooms, 2.5 bathrooms and an expansive walk-in closet in the master bedroom. Enjoy extra living space on the main floor with the laundry room on the second floor. The, SEPARATE ENTRANCE, 9-foot ceilings and quartz countertops throughout blends style and functionality for your family to build endless memories. \*\*PLEASE NOTE\*\* PICTURESARE OF SHOW HOME; ACTUAL HOME, PLANS, FIXTURES, AND FINISHES MAY VARY AND ARE SUBJECT TO AVAILABILITY/CHANGES WITHOUT NOTICE\*\* (id:6769)