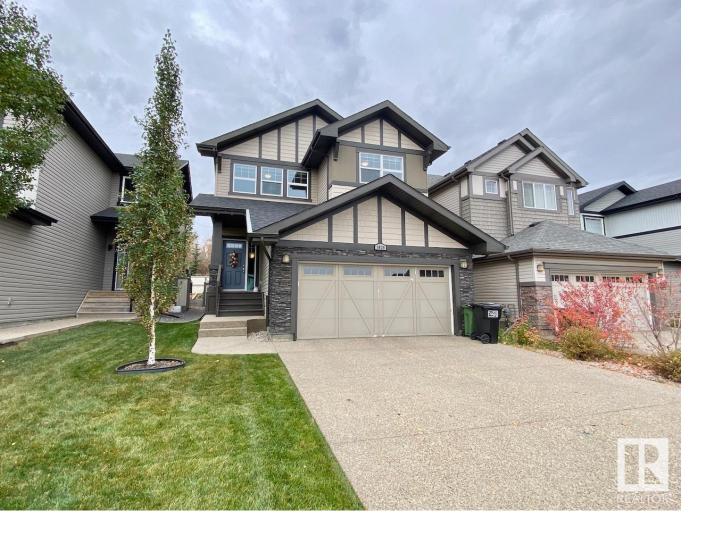

## Edmonton Alberta

\$619,900

STUNNING 2 STOREY HOME WITH TANDEM OVERSIZED DOUBLE ATTACHED GARAGE IN DESIRABLE STEWART GREENS BACKING AN ACREAGE! This property is sure to please! The home itself features over 2300sqft above grade with a total of 5 Bedrooms and 3.5 Bathrooms. The main floor boasts a spacious foyer, work desk area, coffee bar, walkthrough pantry, as well as chefs kitchen open to the dining/living room area (with fire place) as well as a half bath. Upstairs features 4 of the 5 Bedrooms including the MASSIVE Primary Bedroom with 5pc ensuite suite and fireplace! UPSTAIRS LAUNDRY and generous sized bonus room finish off the upper level. Downstairs is 85% finished with the 5th bedroom, a full bathroom and large second living space. Outside the fully fenced and landscaped yard are perfect for kids/entertaining/pets. Backing on to an acreage gives the perfect privacy and feels like you're not in the city. Double attached tandem garage could easily fit 3 cars! Don't miss out on this awesome home! (id:6769)