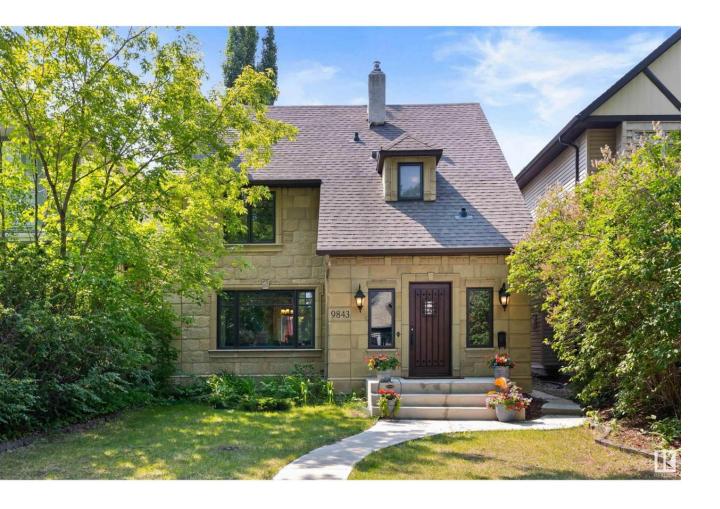

## Edmonton Alberta

\$664,900

TAKE TIME TO LIVE! When it comes to lasting impressions, this one can't be matched. Just steps from Mill Creek Ravine trail systems & the River Valley in the STRATHCONA neighborhood, this almost 1500 sq.ft. meticulously maintained home is RICH IN CHARM AND STEEPED IN BEAUTY. Sitting on a 4348 sq ft lot, highlights include an efficiently designed kitchen with ample storage and counter space including newer appliances and a Viking gas stove, updated bathrooms, newer windows, upgraded insulation, weeping tiles & sump pump, and an oversized patio door with triple pane glass leading out from the dining room into the south facing backyard. Punctuated with stately trees, the front and back yards have been LOVINGLY CARED FOR AND WILL NOT DISAPPOINT. Complete with a heated, drywalled & insulated oversized single garage with an expansive loft area. A RARE OPPORTUNITY! (id:6769)