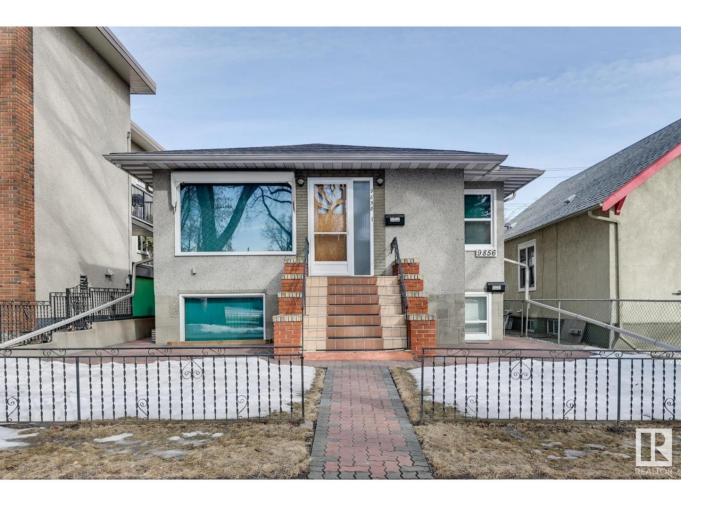

## Edmonton Alberta \$498,800

A RARE GEM nestled in the highly sought after Millcreek/ Strathcona neighborhood, steps to ravine trails. RAISED UP DOWN duplex bungalow w/SEPARATE addresses & SEPARATE entry to a bright cheery lower level (huge windows & built up on sub floor for added comfort). The possibilities are endless of the potential. Perfect for young professionals or running a small business (subj to City bylaws). Youre just minutes to popular Whyte Avenue & all its shops & eateries. Just a short bike or transit ride to the University or Downtown & minutes by car. Approx 2000 sf of total living space w/1100 sf on the main. Beautifully maintained home features 2 bedrms up, 2 down, 2- 4pc art deco baths, 2 kitchens & 2 living spaces. Exudes charm w/cove ceilings, hardwood & orig woodwork. Many updates includes 2 F/A, electrical, plumbing (early 2000). H20 Tank 2022. Approx 2013-2022: Eaves/soffits, chimney, house shingles, landscaping incl window wells/back steps, bsmt flooring & most windows redone & capped. 20x22 garage. (id:6769)