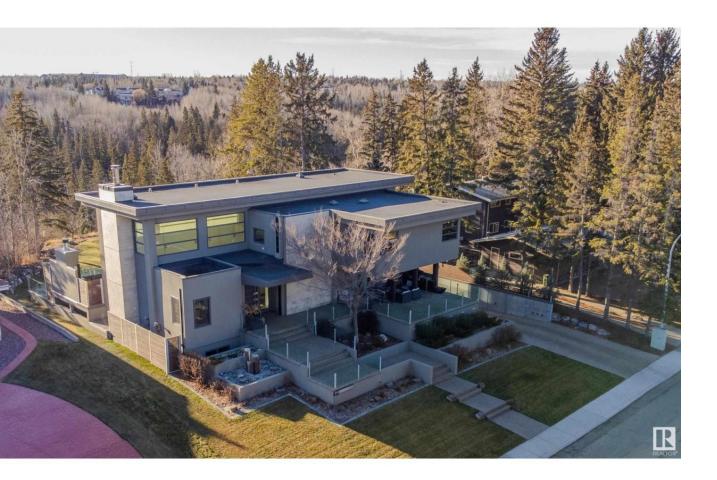

## Edmonton Alberta \$4,688,000

BREATHTAKING contemporary 2 sty WALKOUT, w/approx. 7400 sf ttl luxury living space. Nestled on one of Edmontons most prestigious streets backing & facing onto RAVINE. Floor to ceiling windows capture the spectacular views & allow streams of sunlight to fill the rooms. Clean lines, soaring ceilings, warm white tones along w/expansive walls provide the perfect backdrop for your artwork. Open concept layout enables you to modify the floor plan to meet your changing lifestyle & to adapt to whatever the special occasion requires-large cocktail parties or intimate gatherings. Yet so livable- A chefs kitchen for everyday meals & a prep kitchen for caterers. Outdoor dining entertaining captures the ravine & sunset/sunrises. 6 bedrms in ttl incl a luxurious primary bedrm on the main level. Multiple outdoor living spaces w/incredible views. The lower level is ideal for game/movie nights. Elevator, Triple garage, home automation, infloor heating are but a few of the many features of this spectacular custom home (id:6769)