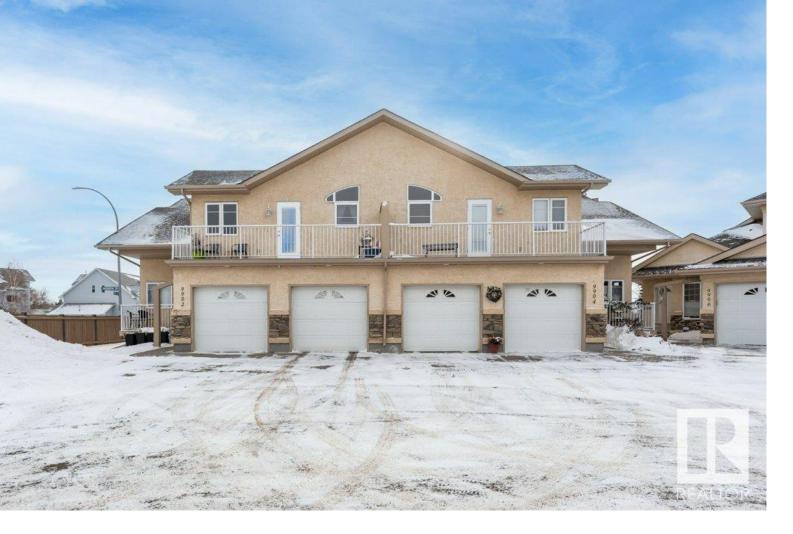

## Fort Saskatchewan Alberta

Luxury Adult condo living with a cul-de-sac location backing onto River Valley. This air-conditioned, fully developed duplex with attached 24x22 garage in Riverside Cove beams with pride of ownership. Spacious front entry leads to an open concept main floor area. Kitchen with ample cupboard & counter space, island sink with breakfast bar, spacious dining area overlooks the living room with corner gas fireplace. Access deck from the garden door off the dining area (Dining area has remote control blinds). The main floor bedroom has a walk-in closet and four-piece bath. Vaulted ceilings compliment the main floor area. Upstairs you have the huge master bedroom with walk-in closet and newly renovated SPA like ensuite with custom shower and walk around soaker tub plus garden door to another deck! Downstairs you have a three-piece bathroom, bedroom, laundry/ utility room, flex room and cozy recreation room with gas fireplace. This is a MUST SEE property ! New Furnace & HWT in 2024, Freshly painted bsmt in 2024. (id:6769)