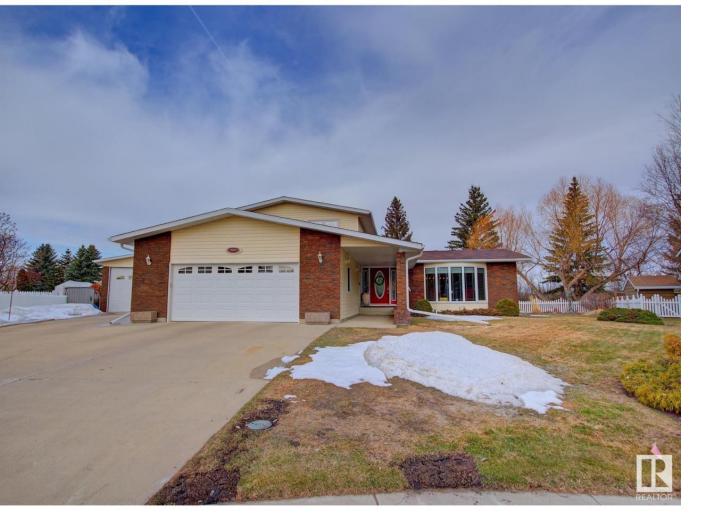

## Fort Saskatchewan Alberta

Discover this 2,300 sq. ft. home that gracefully backs onto the river, featuring both an attached garage and a detached 24'x30' garage, all nestled on an oversized lot. Step inside and embrace an inviting open floor plan. The extensively renovated kitchen, with an island illuminated by LED panel lighting, seamlessly connects to the living room and inviting dining and family rooms, enhanced by a gas fireplace. Garden doors to your patio, complete with a remote-control awning, a main floor den, a 2PC bath, a laundry room, and easy access to the attached garage and yard. Venture upstairs to find a beautiful 5PC bath and three bedrooms. The primary bedroom has a 3PC ensuite, a walk-in closet, and garden doors leading to your tranquil balcony. The lower level includes a rec. room, a cold room, and a flexible space. Upgrades include a concrete driveway and patio, new exterior doors (2022), updated siding, windows, and shingles (2010), heated floors in the upstairs bathrooms, and fresh flooring throughout. (id:6769)