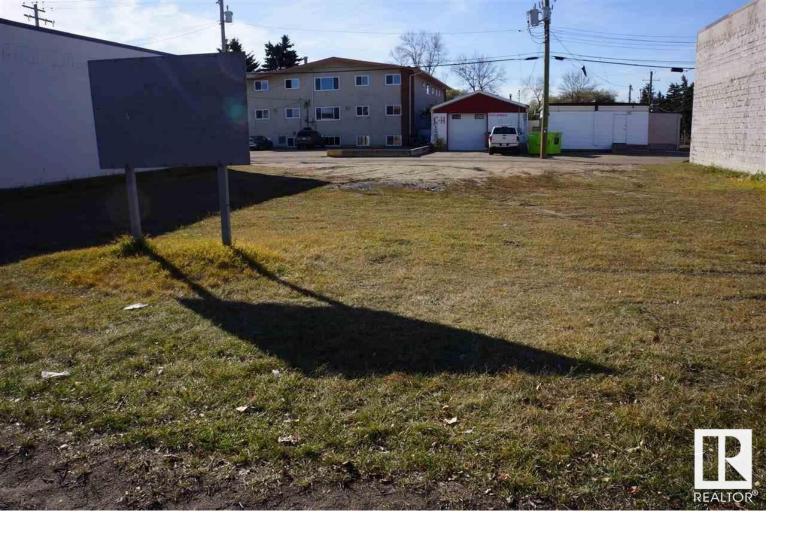

## Fort Saskatchewan Alberta

\$269,500

2 COMMERCIAL LOTS 69' X 100' DEPTH LOCATED IN THE DOWNTOWN CORE IN FORT SASKATCHEWAN. IDEAL LOCATION WITHIN A BLOCK TO CITY HALL. BANKS - INSURANCE COMPANIES - RESTAURANTS AND MUCH MORE!! IF YOU ARE LOOKING TO BUILD FOR SINGLE USE OR A MULTI STORY COMPLEX THIS LOCATION IS A MUST TO CONSIDER WITH LIMITED VACANT LAND IN DOWNTOWN CORE. LOTS 24A + 25A INCLUDED. IDEAL FOR BUILDING SITE FOR COMMERCIAL RETAIL/DINING - FINANCIAL SERVICES OR MIX WITH APARTMENT DWELLING. 2014 GEOTECHNICAL REPORT OF LAND AVAILABLE. CURRENT ZONING ALLOWS FOR FOUR STORY BUILDING. (id:6769)