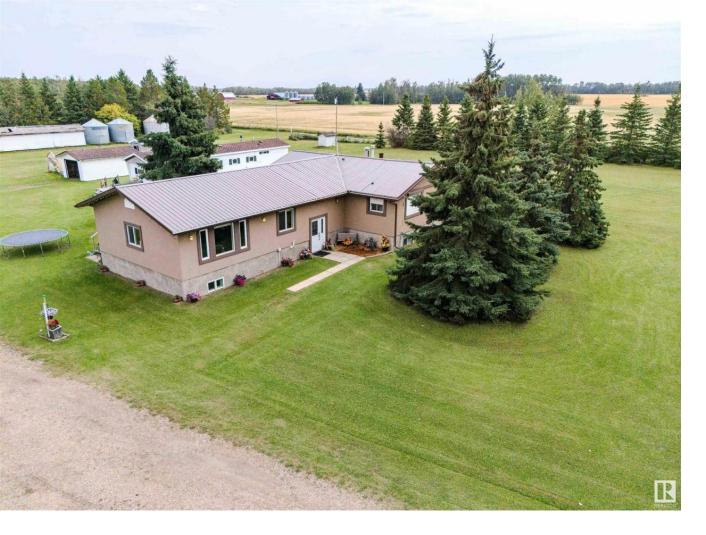

## Rural Leduc County Alberta

\$685,000

14.01 acres with two residences - zoned agricultural. The main house was renovated and an addition was added in 2015. The main floor features a beautifully upgraded kitchen, good sized living room, craft room, office, two bedrooms and a four piece bathroom. The basement is partially finished and features two more bedrooms, family room, recreation room, den, three piece bathroom and laundry. The second residence is a 1975 mobile home with 2 bedrooms, four piece bathroom, kitchen/dining room, living room and laundry. Also on the property is a 24 x 56 shop wood frame, metal siding & roof, dirt floor and a 15wide x 11.66 tall door, a 22 x 24 detached garage with cement floor, power, and a 16 W x 7 overhead door, 21 x 14 detached garage with power and dirt floor and a 24 x 36 shop with, cement floor, coal furnace heat, power, two overhead doors, and a well shed with power. Newer metal roof, HWT and furnaces. Beautiful land with trees and privacy! (id:6769)