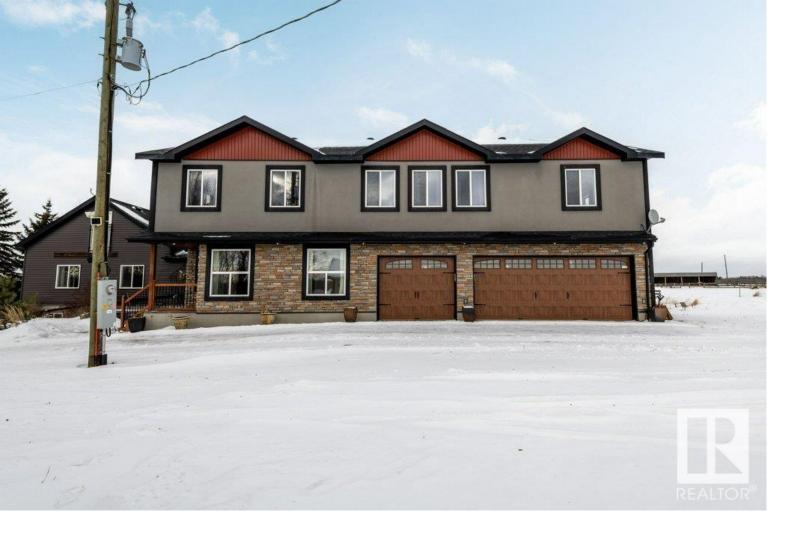

## Rural Leduc County Alberta

\$1,699,000

Rare Opportunity to own this STUNNING COUNTRY ESTATE offering luxury and tranquility while staying connected to New Sarepta, Leduc, Beaumont & Edmonton. This 4,857 sq. ft. home features 6 BEDROOMS, 4 BATHS, a gorgeous Kitchen, Den, Family Room and a bright, spacious Living Room with massive windows and natural light. The luxurious Primary Suite boasts a spa-like Ensuite and Huge walk-in closet. Upstairs laundry, triple oversized heated garage plus a detached garage. Enjoy the meticulously landscaped yard, large deck and two 40x100 BARNS, previously used for an EQUESTRIAN OPERATION—ideal for horse enthusiasts. The Horse Breeding License stayed with the land and the new owner can automatically operate. Whether you're seeking a private retreat or Hobby Farm, Organic Farm or Nursery, the options are endless. There is also the option to SUDIVIDE the 68 acres of land. This site is next to an already developed acreage subdivision. (id:6769)