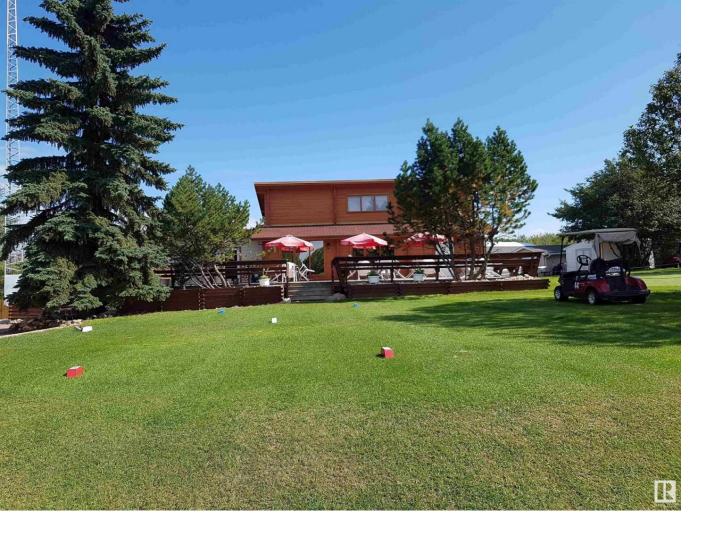

## Rural Lac Ste. Anne County Alberta

\$3,500,000

Welcome to Silver Sands Golf and RV Resort. Located just 40 min West of Edmonton, there is a wonderful opportunity for a seasoned business owner or developer. A sprawling property with 270 acres of rolling land, featuring an 18 hole golf course and a RV Resort component that has 308 individual lots approved for development. There is massive potential for growth of not only the Golf course and RV area, but also for the community of Silver Sands and Lake Isle as a whole. The golf course employs residents of the Village of Silver Sands and draws traffic from miles around. The unique 18 hole course has a fairly open front 9 on mixed terrain to a weaving trail to start the back 9, it's quite a diverse course. On the development side, Phase 1 (60 lots) is in the midst of being completed. Infrastructure is in place and 10 lots have been developed and leased. Lots are set for sale and could be a huge profit centre. There are too many details to note. Don't hesitate on the chance of a lifetime! (id:6769)