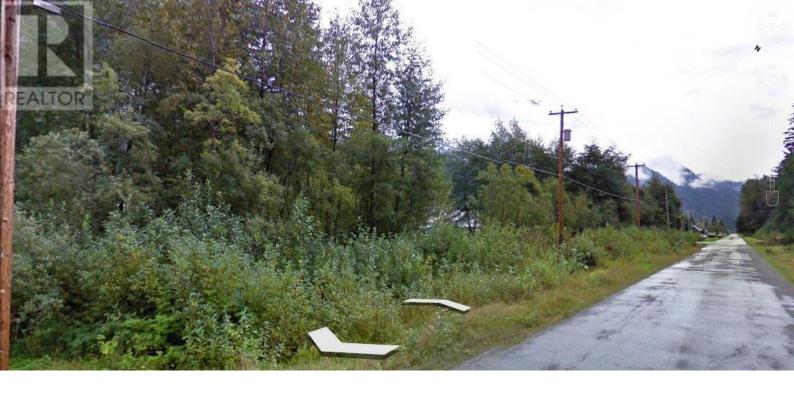

## 1802 RAILWAY Street Stewart British Columbia

\$39,500

Vacant Building lot in the city of Stewart BC, which is an active deep water port and mining town. The lot is next to another cleared lot for sale & are serviced with power, water, phone and internet near the property line. Each lot is 50ft x 120ft = 6,000 Sq Ft each for a total of 12,000 Sq Ft. Stewart is located in Northern BC and is walking distance to Hyder Alaska. It is a friendly town and is easily accessed by regular daily air service to Smithers BC or Terrace BC and or a 3 hour drive. The area offers opportunities amidst it's charming streets lined with heritage buildings and cozy cafes. This bare land is waiting to be transformed into your own piece of paradise. (id:6769)