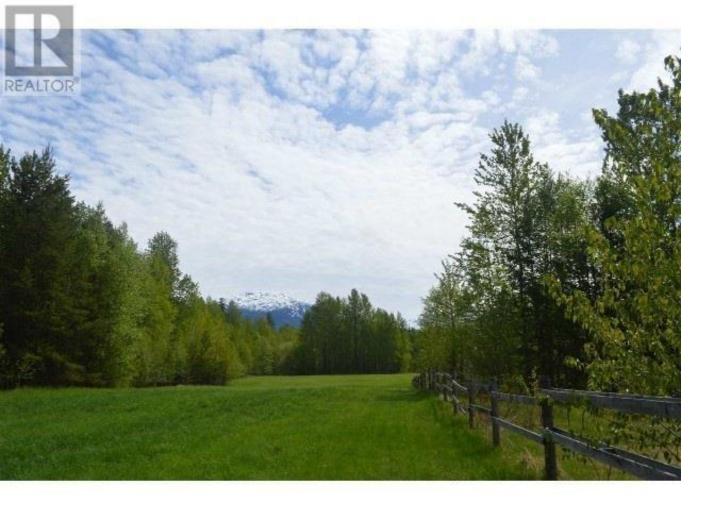

## 19829 16 Highway Terrace British Columbia

\$899,000

3/4 of a mile of riverfront, 138 acre property. You won't find a property as stunning as this one and only 40 minutes from Terrace. Mountains surround this peaceful retreat and the Skeena River, which offers world-class salmon fishing, is only steps away. Off-grid, rustic cabin, solidly built (apprx 1992). Open-concept main living area heated by a wood stove. The lighting source is propane lanterns. Several outbuildings include: a large woodshed, oversized carport (22'x22'), multi-bay barn, greenhouse and fuel shed. Owners are in the process of installing plumbing to the cabin and a septic system on the property. (id:6769)