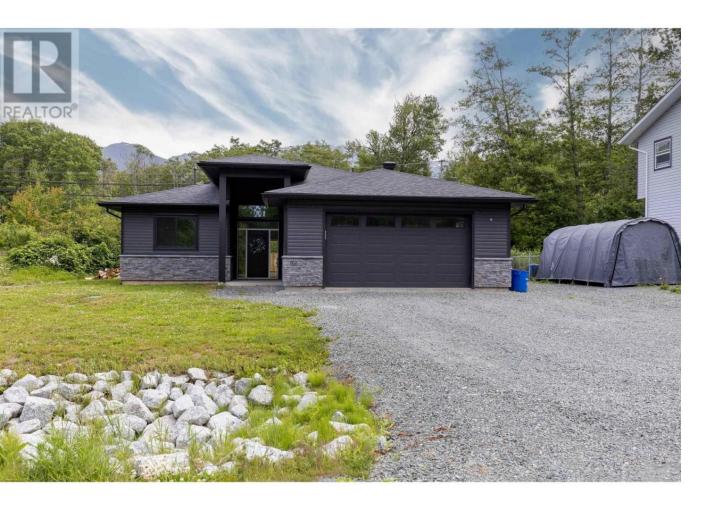

## 2012 PIERSON Street Terrace British Columbia

\$649,900

\*PREC - Personal Real Estate Corporation. Check out this 3 bedroom, 2 bath home just minutes from town. Conveniently located just minutes from the airport & the carpool area, this makes commuting to work easy. Or maybe you want to skip the hustle & bustle of town. Built in 2021 by Swift River Construction, this home offers spacious open concept living. The beautiful spacious kitchen has a walk in pantry, high end appliances & quartz counters. The large primary bedroom is tucked away off the living room & features a beautiful ensuite with walk in tiled shower and walk in closet. The other 2 bedrooms are located away on their own ends of the home. The laundry room is off the garage & has space for a sink. The yard is fully fenced with a good sized deck and the property offers plenty of parking. Make sure you check this home out! (id:6769)