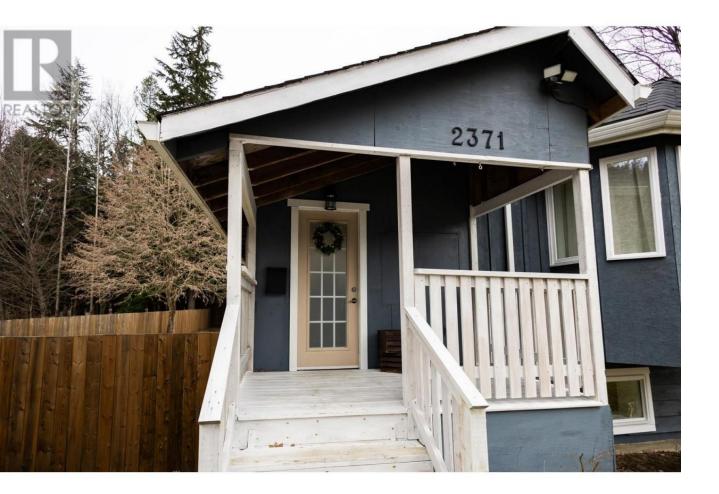

## 2371 TOYNBEE Street Terrace British Columbia

\$530,000

Discover farmhouse charm in this 4-bedroom residence nestled in Thornhill. Find comfort and convenience in the open concept living, dining, and kitchen spaces. The kitchen is beautifully designed with white shaker cabinets, eat-in bar, ample storage, and stainless-steel appliances. Downstairs offers a spacious family room equipped with a wood burning fireplace to offset those increasing heating costs. Off the family room are two more bedrooms, a large storage room, and laundry room. The basement also offers a spacious workshop area. This property is situated on a generous lot which is fully fenced and boasts a 24' x 30' drywalled and powered shop, firepit, sheltered patio, sun decks, and two driveways. Great package! (id:6769)