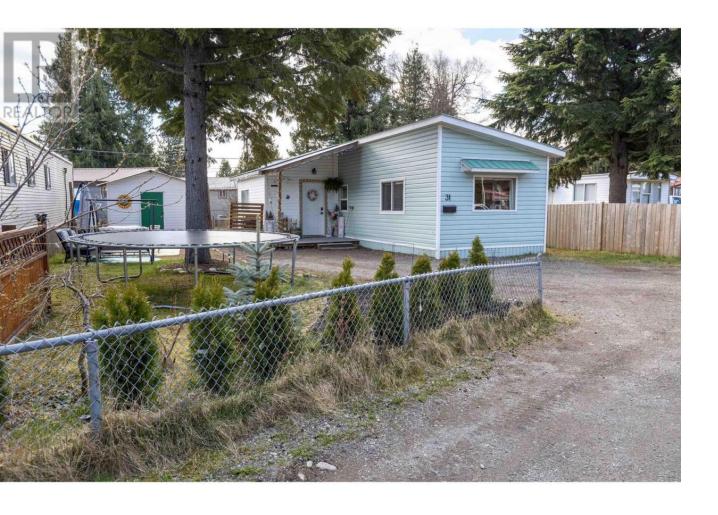

## 3624 OLD LAKELSE LAKE Drive 31 Terrace British Columbia

\$139,900

\* PREC - Personal Real Estate Corporation. 3 + 1 bed, 1 bath updated mobile home in Woodland Heights! Home offers open concept main living area which makes it great for entertaining or keeping an eye on the kids while making dinner. Down the hall find 2 bedrooms including larger primary, an office/den which is great for flex space, and full 4 piece bath. One extra bedroom found in addition on home allowing extra space for larger families. Large shed great for seasonal storage and open parking. Pad rent: \$295/month. (id:6769)

Living room 15 ft ,8 in X 11 ft ,5 in Kitchen 11 ft ,1 in X 11 ft ,5 in Bedroom 2 8 ft ,7 in X 7 ft ,1 in Office 8 ft ,7 in X 6 ft ,1 in Primary Bedroom 11 ft ,1 in  $\times$  10 ft ,4 in Bedroom 3 9 ft ,8 in  $\times$  8 ft ,2 in Mud room 6 ft  $\times$  5 ft ,3 in