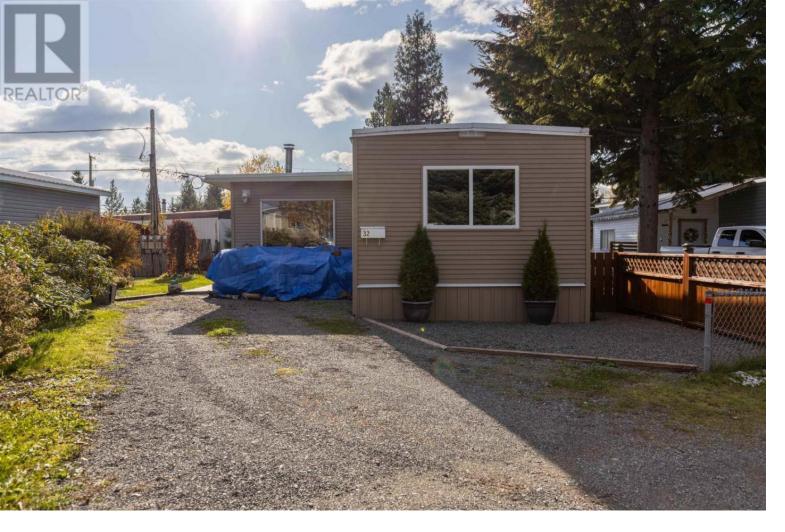

## 3624 OLD LAKESLE LAKE Drive 32 Terrace British Columbia

\$127,500

\* PREC - Personal Real Estate Corporation. Updated 2 bedroom, 1 bathroom mobile home in Woodland Heights Manufactured Home Park! The open concept floor plan in your main living area is great for entertaining with the living room adjacent to the newly updated kitchen! Down the hall find 2 bedrooms, laundry area, and modern bathroom! The addition offers a wood stove and some great flex space to use to suit your lifestyle! (id:6769)