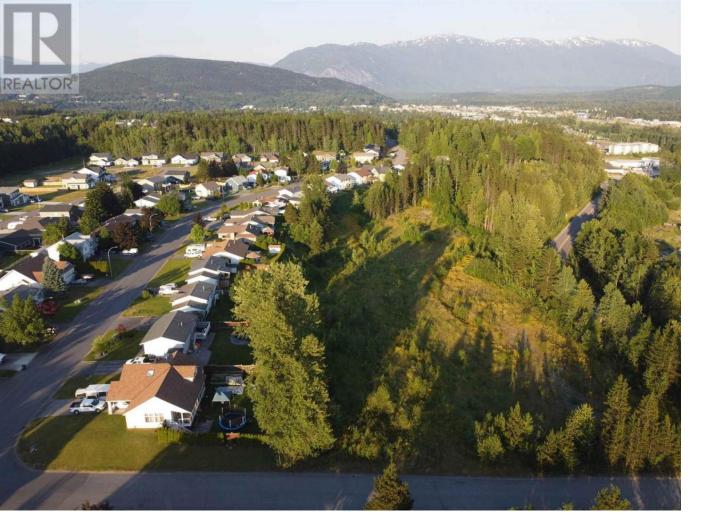

## 3402 FLOYD Street Terrace British Columbia \$550,000

\* PREC - Personal Real Estate Corporation. Calling all developers! Beautiful south facing acreage with a stunning view! This 4.59 acre property has subdivision potential for anyone looking to develop in Terrace BC. Great location close to schools, college and desirable residential neighbourhoods. (id:6769)