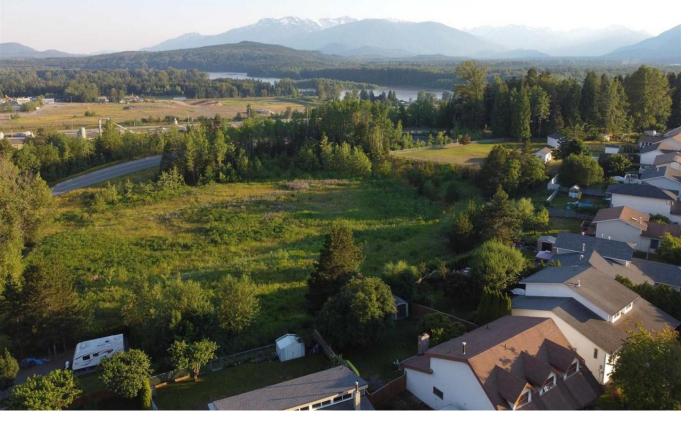

## 3405 FLOYD Street Terrace British Columbia \$299,900

\* PREC - Personal Real Estate Corporation. Almost 2 acres of vacant land close to college and desirable residential neighbourhoods. Build your dream home with south facing mountain views. Developers take note: this property has subdivision potential! (id:6769)