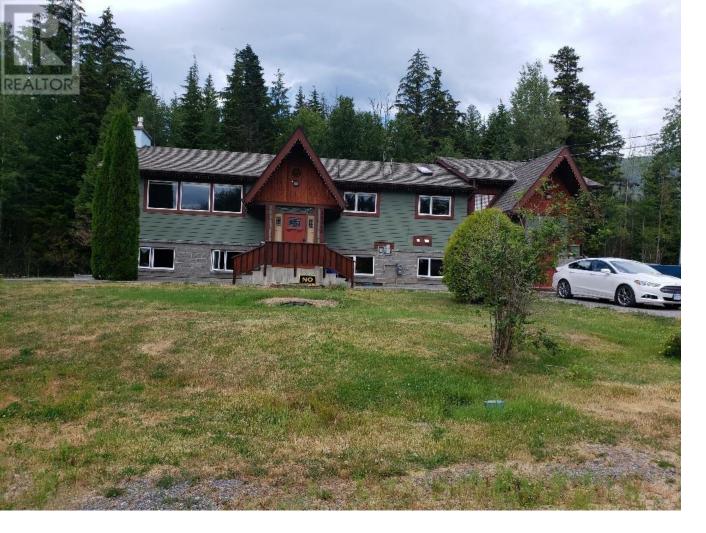

## 3634 FIRECREEK Avenue Terrace British Columbia

\$2,100,000

Large family home on over 10 acres offering 3300 sq ft full basement home and only minutes from town. Main floor features 3 bedrooms, primary c/w walkin closet & 4 pee ensuite, kitchen with maple cabinets, skylight in the dining room, hrdwd floors in the living room and large 18 x 28 covered patio. Basement offers a 1 bedroom suite with kitchen and dining are plus large 19 x 26 living rm. Upgrades throughout the home including exterior upgrades to hardi plank siding, roof shingles and masonry block. Property is fully fenced and mountain views can be enjoyed of the surrounding mountains. For the investor property has subdivision potential with proposal on file creating 4 small acreages plus a couple smaller building lots. (id:6769)