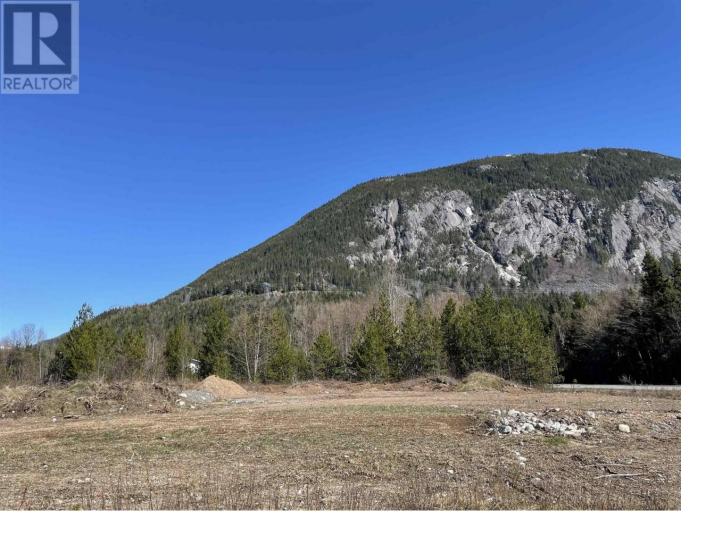

## 3716 DOBBIE Street Terrace British Columbia

\$104,000

\* PREC - Personal Real Estate Corporation. Looking to build? This large northwest facing lot is located in Copper Mountain on the corner of Dobbie & Haaland. With great sun exposure & beautiful views of the stunning Copper Mountain, this lot is perfect for your dream home. Whether you are looking to build your first home, or downsizing to something smaller, the options here are endless. (id:6769)