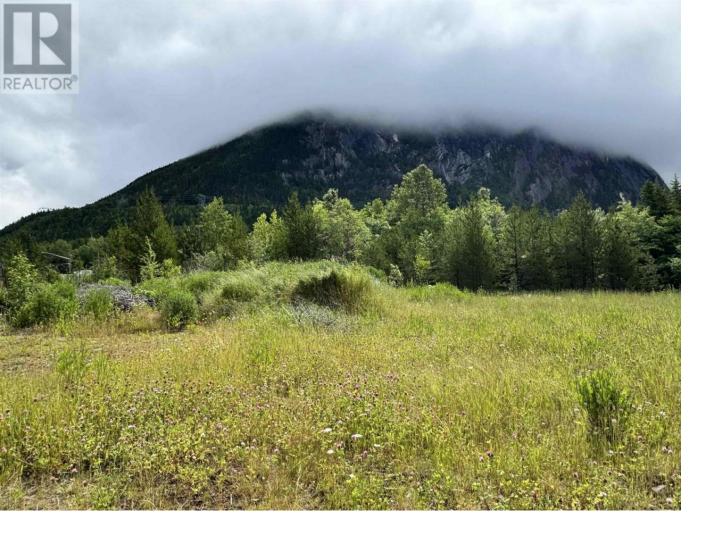

## 3728 DOBBIE Street Terrace British Columbia

\$101,000

\* PREC - Personal Real Estate Corporation. Looking to build? This large northwest facing lot is located in Copper Mountain on the corner of Dobbie & Haaland. With great sun exposure & beautiful views of the stunning Copper Mountain, this lot is perfect for your dream home. Whether you are looking to build your first home, or downsizing to something smaller, the options here are endless. (id:6769)