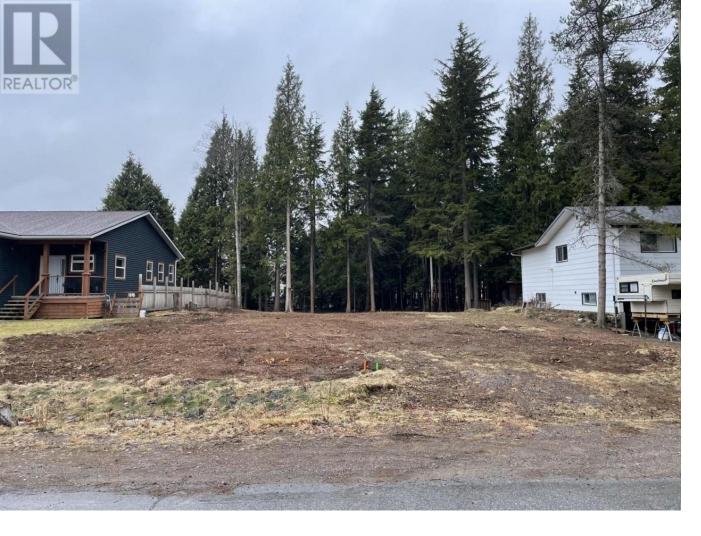

## 4007 BENNER Street Terrace British Columbia

\$169,900

\* PREC - Personal Real Estate Corporation. Discover endless possibilities with this expansive 70'x 132' cleared lot, nestled in the heart of a coveted neighborhood. Boasting R2 zoning, this parcel presents a prime opportunity for development or investment. Embrace the potential to create your dream home or capitalize on the demand for residential properties in this location. With its generous dimensions and desirable location, seize the chance to shape your vision into reality in this vibrant community. (id:6769)