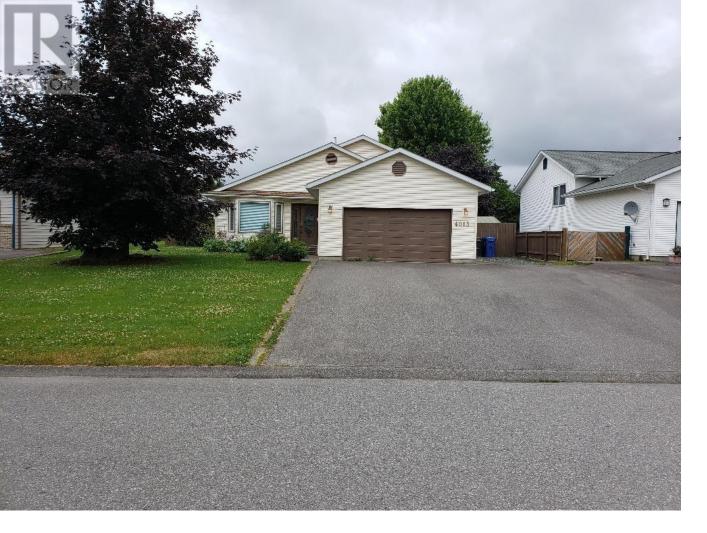

## 4013 TEMPLE Street Terrace British Columbia

The choice should be easy in this attractive, 4 bedroom, 3 bath home located on the bench with paved driveway, oversized single garage, fenced yard and RV parking. This 3 level split home offers an open living/dining area with vaulted ceilings, hardwood flooring. The updated large kitchen with all appliances included has a view of the fenced backyard w/patio doors to the concrete pad perfect for summer barbeques. Upstairs takes you to the 2 spare rooms, a full 4 piece main bath and a large master w/walk-in closet & 4 piece ensuite completely updated including new soaker tub. Downstairs has space for company and kids w/a full rec room, 4th bdrm, 3rd - 4 pc bath & entry from garage. New gas furnace, heat pump/air conditioner, hot water tank 2020, roof re-shingled 2016. (id:6769)