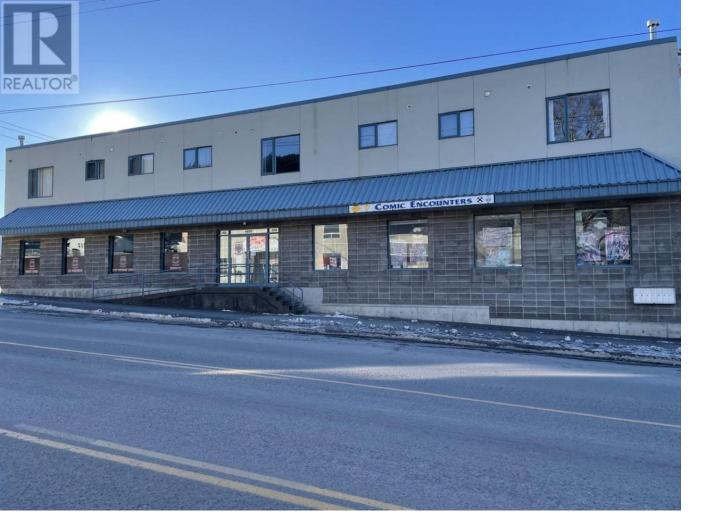

## 4435 LAKELSE Avenue Terrace British Columbia

\$1,899,999

Mixed use residential/retail building in great condition! 6 apartments on the top floor have long term tenants, while one of the retail spaces below is also leases to a long-term tenant. There is one retail space empty ready for you to move in your own tenant, or for own business! Basement area offers the possibility of additional income. Downtown location is easily accessible and convenient for both residential and businesses! \* PREC - Personal Real Estate Corporation (id:6769)