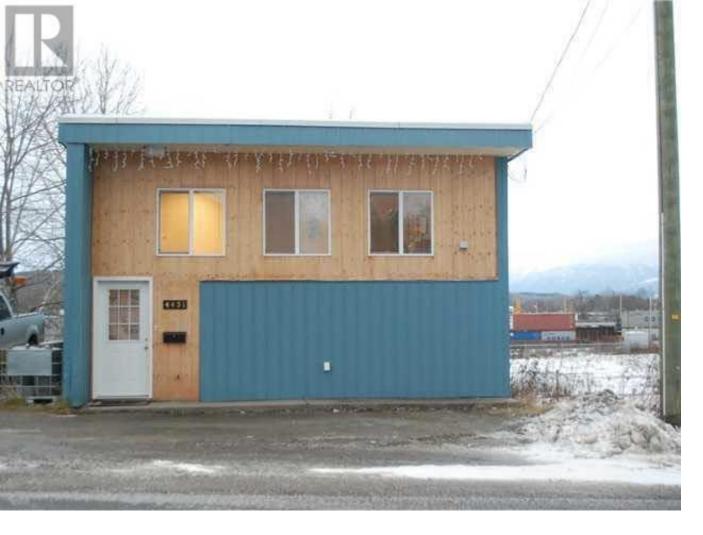

## 4451 GREIG Avenue Terrace British Columbia

\$299,900

2 storey retail/commercial building with offices and open area upstairs and lower floor is open space to use as you might need. Plenty of staff parking at rear of the building and street parking for customers. You will not find a better deal on M1 light industrial that allows many options for use. Seller is motivated and quick possession is possible. (id:6769)