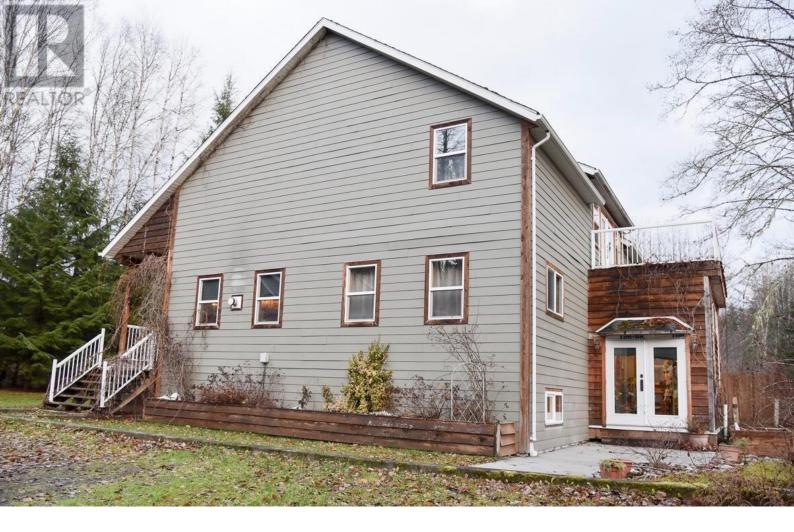

## 4534 DUTCH VALLEY Road Terrace British Columbia

\$1,199,000

Warmth and Character are abundant in this architecturally designed custom home with 32x44 ft carriage house/shop with guest suite situated on a private 1.25 acre parcel which offers lovely mountain views and valley down below. Lrg covered veranda, soaring vaulted ceilings, sunken living room, cozy library with fireplace are just a few of the impressive features of this special property. Inviting kitchen offers many work spaces. coffee bar, loads of cupboards and stainless steel appliances. Deluxe master suite offers private balcony,3 pce enuite with soaker tub and loft area. Basement offers a family rm, 4 pce bath, gorgeous bdrm and plumbing for either wet bar or kitchenette. Detached 32x44 ft carriage home offers dog washing station, wood working shop and 2 bdrm guest suite with sundeck. (id:6769)