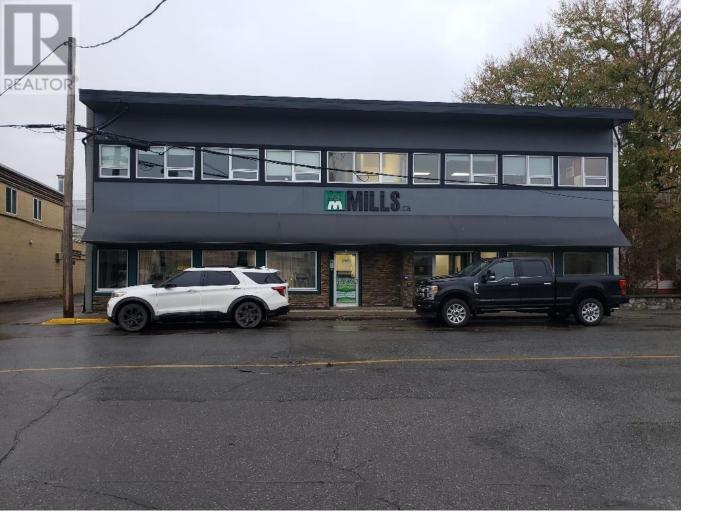

## 4554 LAZELLE Avenue Terrace British Columbia

\$945,000

11,880 sq ft office building. 10,560 sq ft of office space and 1,280 sq ft of warehouse space. 4555 Park also included in sale for additional parking. Recent updates include newer roof, new boilers and updated facade. (id:6769)