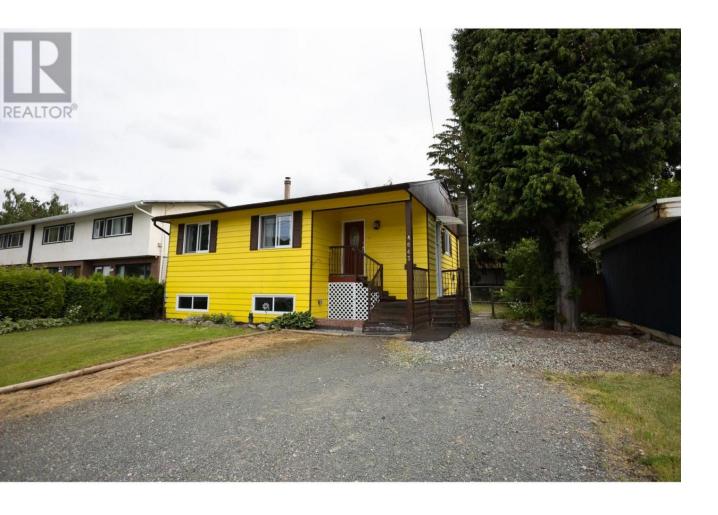

## 4643 SOUCIE Avenue Terrace British Columbia

\$459,000

\* PREC - Personal Real Estate Corporation. Cute 4 bedroom 1 bathroom home is located in the heart of the Horseshoe. Walking distance to schools, downtown, recreation and park, this bright home has seen many updates in the last few years including the roof, gutters, furnace & hot water tank, flooring, bathroom, basement windows & side door. Ask your Representative for a list. On the main floor you will find an open kitchen to the living and dining room, 3 bedrooms can be found on this floor including the good size primary bedroom with patio doors out to the large new deck. Below there is an office, large recroom, another bedroom & laundry area. This area could potentially be a great space for a suite. (id:6769)