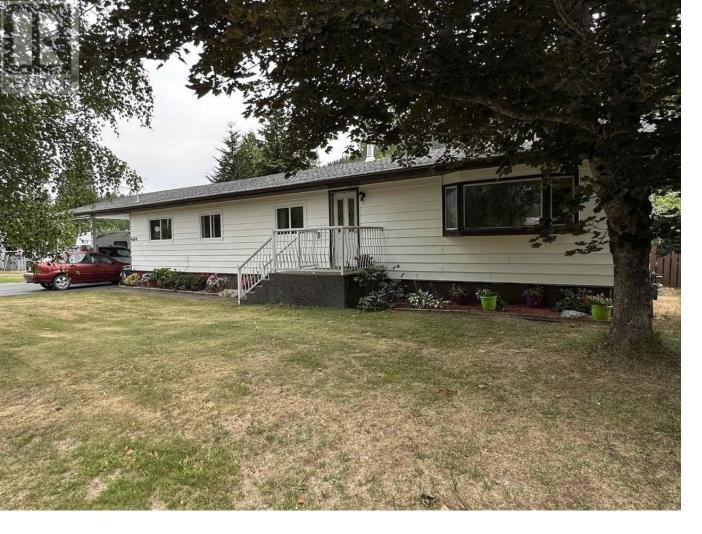

## 4666 BEAVER Crescent Terrace British Columbia

\$399,900

\* PREC - Personal Real Estate Corporation. This 3 bed/2 bath home has so much to offer! The 0.44 acre lot boasts a large paved driveway, double carport with RV plug in, raised beds, fruit trees, fenced area with a fire pit and a detached 23' x 29' workshop. All this plus room for any future plans such an extra outbuildings or additional garden space! This older mobile home has a wonderful addition offering plenty of room for a spacious family room or games room. Beyond that there is a designated dining room, a cozy updated kitchen, large family room and more. There is an ensuite off the primary bedroom too. Located in the neighbourhood of Copper Mountain this home is a must see! (id:6769)