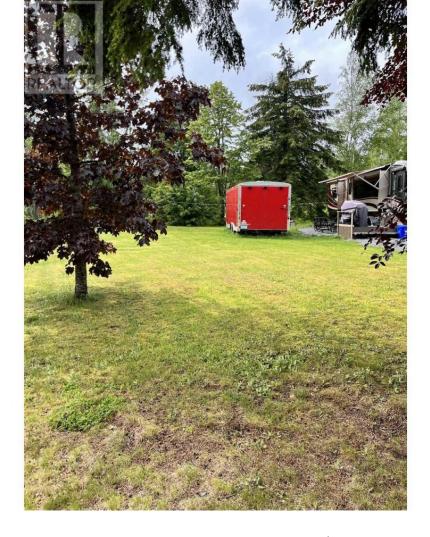

## 4693 BEAVER Crescent Terrace British Columbia

\$150,000

Looking to build a home or set up your modular or RV? This cleared lot offers 11,717 square feet and has water, septic and newer hydro panel in place. Very quiet subdivision at Copperside Estates, this level building lot is ready to go. Storage shed on property, nice mountain views and only minutes. (id:6769)