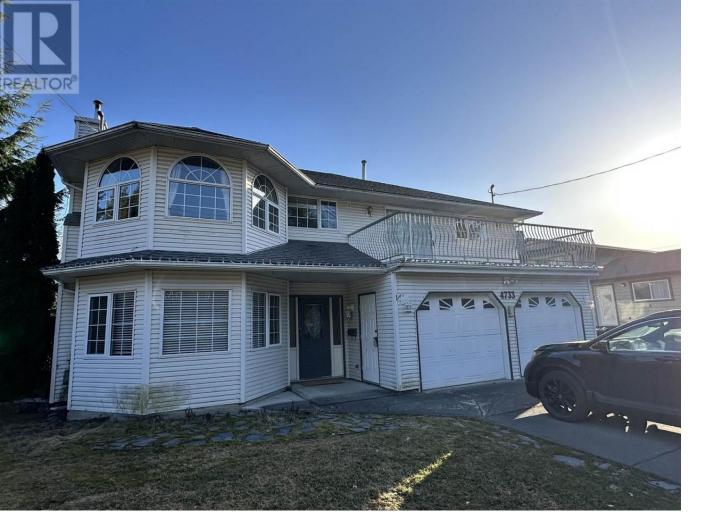

## 4733 HALLIWELL Avenue Terrace British Columbia

\$614,900

\* PREC - Personal Real Estate Corporation. This great family home features 4 bedrooms on the main floor, plus 1 more below for guests. The kitchen was painted & has new door handles. It has an opening to the dining room & living room allowing a great space for entertaining and has access to the front balcony which was replaced in 2020. There's a gas fireplace in the living room for those cold winter nights. The primary bedroom is spacious & features a 3 piece ensuite. 3 more bedrooms and a 4 piece bathroom finish this floor. Below the family room has updated new flooring and fresh paint and there's a gas fireplace. The laundry room is lg and there's a great mud room with access to the side of the home. Location is great! Just down the road from Uplands School & close to the park. \$5000 at completion for Renos of Buyer's choice (id:6769)

**Kitchen** 11 ft ,5 in X 12 ft **Dining room** 9 ft ,5 in X 7 ft ,5 in **Living room** 14 ft ,5 in X 13 ft ,5 in **Primary Bedroom** 16 ft X 11 ft **Bedroom** 2 10 ft X 9 ft **Bedroom** 3 9 ft X 9 ft ,8 in Bedroom 4 9 ft ,5 in X 8 ft ,6 in Foyer 10 ft X 6 ft ,5 in Family room 19 ft ,5 in X 12 ft ,5 in Laundry room 11 ft X 9 ft Bedroom 5 12 ft ,8 in X 12 ft Storage 14 ft ,5 in X 11 ft Listing Presented By: