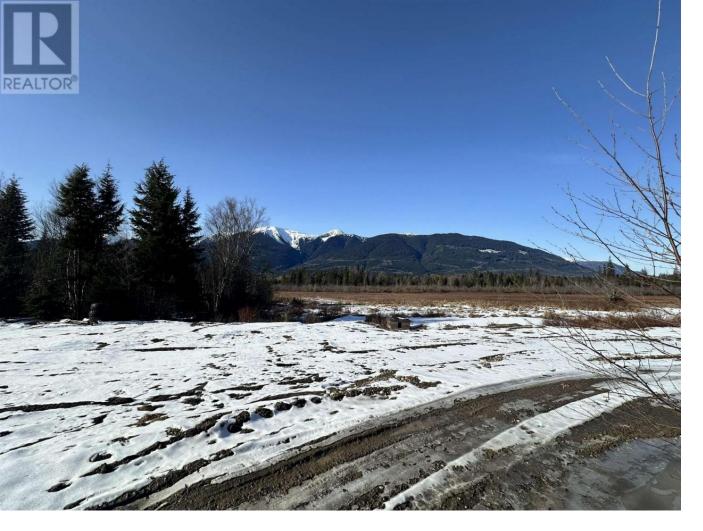

## 525 WHITEBOTTOM Road Terrace British Columbia

\* PREC - Personal Real Estate Corporation. Surrounded by beautiful mountain views, this property is just over 67 acres. The possibilities are endless here. First time to the market, the current owners have owned this property for many, many years. In the past they have raised cattle, chicken, pigs and other animals on the land. There is also a natural growing peat moss field on the property, perhaps with potential to do something further with that. The owners have said that the property has not flooded as far back as they can remember and there is an even higher section where there are some older buildings, a cabin & barn. Down the road there is an older home on the property. This property would be great for a hobby far or build your dream home. This property is accessed from Whitebottom. Buildings have very little value. (id:6769)