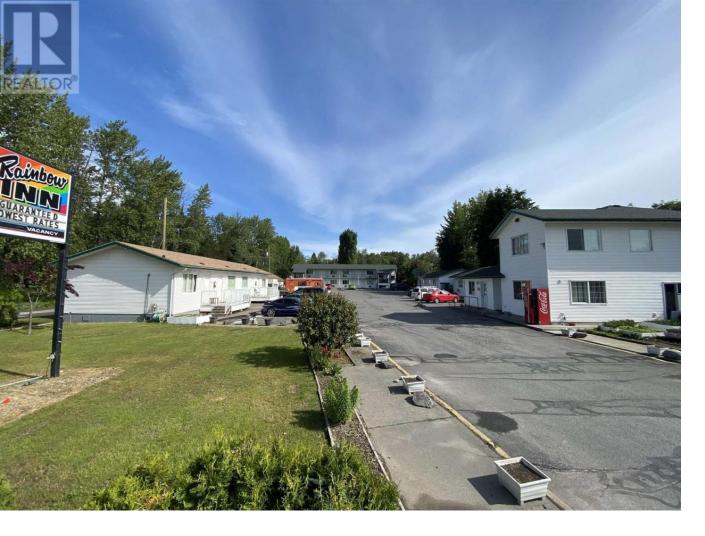

## 5510 16 Highway Terrace British Columbia

\$2,150,000

Well-established, 22-unit Motel & RV Park available. A good portion of the motel was built in 1997 to complement the original small scale motel. There are kitchenettes in each room, separate shower and laundry facilities which go nicely with the 10 RV spots (fully serviced: water/power/sewer) available. With frontage on the very busy Highway 16 West, there is easy access to both Prince Rupert and Kitimat, as well as minutes away from fishing, skiing, hiking and more. The large updated detached managers home was built in 2011. It's a spacious 2 story house that has 3 bedrooms and 2 bathrooms. This opportunity is the full package. \* PREC - Personal Real Estate Corporation (id:6769)