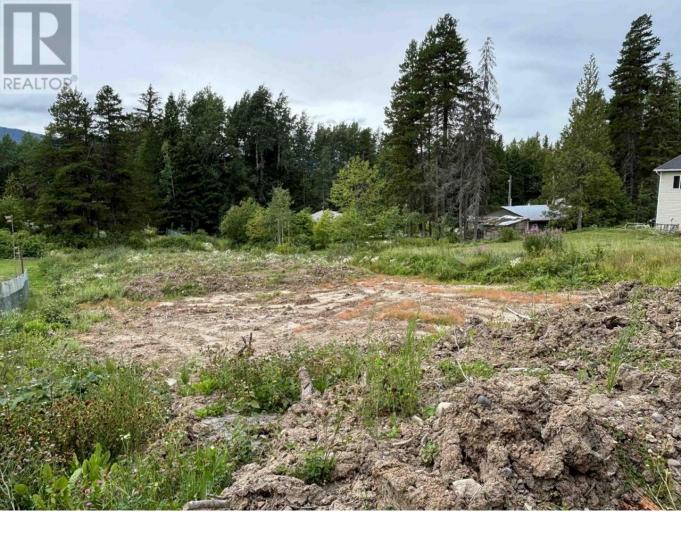

## JOHNS Road Terrace British Columbia

\$109,900

\* PREC - Personal Real Estate Corporation. Great building lot just north of town. Located on a very private & quiet no thru road the neighbourhood give you the feeling of rural life just minutes from town. This large lot slopes to the west allowing for evening sun & beautiful sunset views from your future back yard. City water is available at the lot line. Priced to sell, this building lot on the bench won't last long! (id:6769)