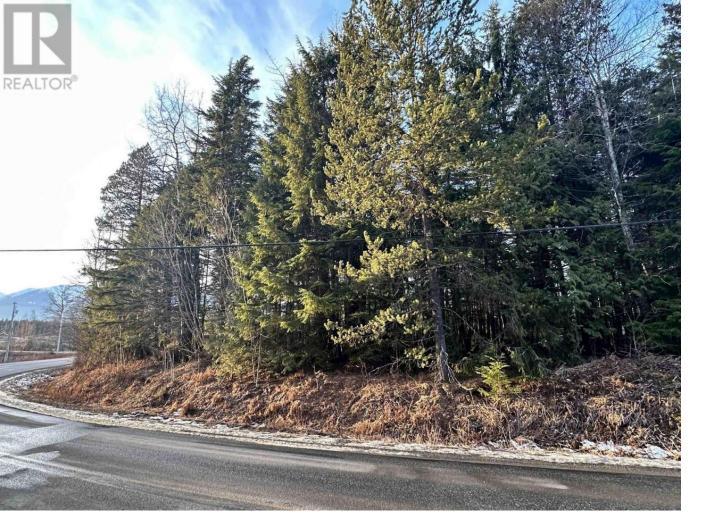

## Lot 1 OLD REMO Road Terrace British Columbia

\$195000

\* PREC - Personal Real Estate Corporation. This 5.25 acre lot is located just 10 mins from downtown Terrace. The flat lot has 2nd growth trees and a water feature which would make a great landscaping pond. Mountain views surround the property. The property runs adjacent to the CN right of way. This property is a perfect spot to build your dream home or hobby farm. (id:6769)