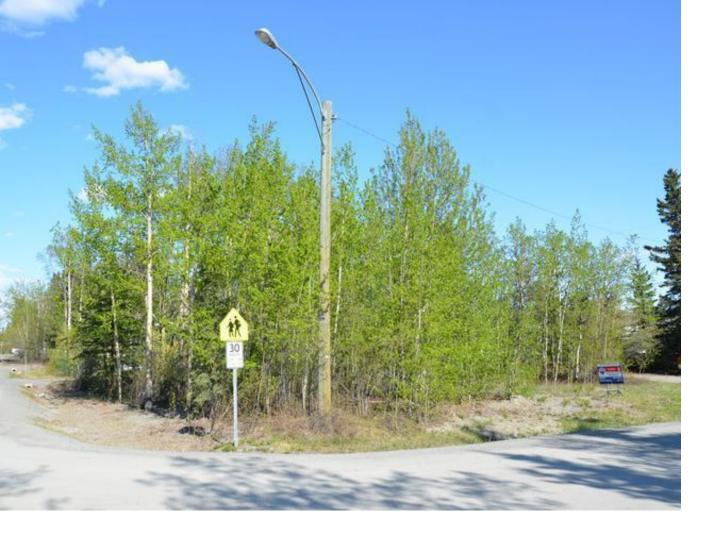

## 101 & 103 ST ELIAS Haines Junction Yukon

\$95,000

Two single Family lots available as a unit, lots are directly across from the school on the corner of Backe and St. Elias. Both are undeveloped fully treed and ready for your imagination to show. Zoning allows for single family, duplex and modular not less than 6m wide. Accessory uses include in-law suite and bed and breakfast. Great opportunity to build new instead of renovate.