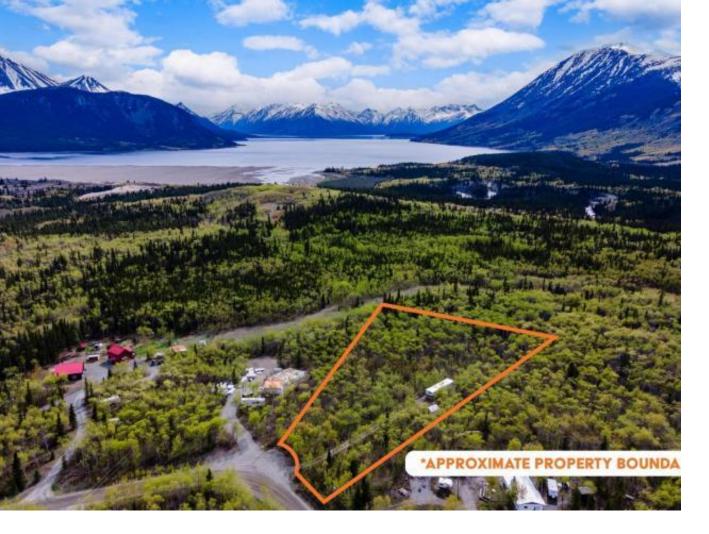

## 131 EMERALD CRESCENT Whitehorse South Yukon

\$269,900

BUILD YOUR DREAM HOME TODAY! Welcome to 131 Emerald Crescent! Located a mere 73 Km from Whitehorse your new 2.82 acre lot is already equipped with a driveway and a septic system as well grid power! Amazing mountain views, sun exposure and possibilities! A picture is worth a thousand words, but a look will leave you speechless! Let's get you home in Watson River Subdivision!