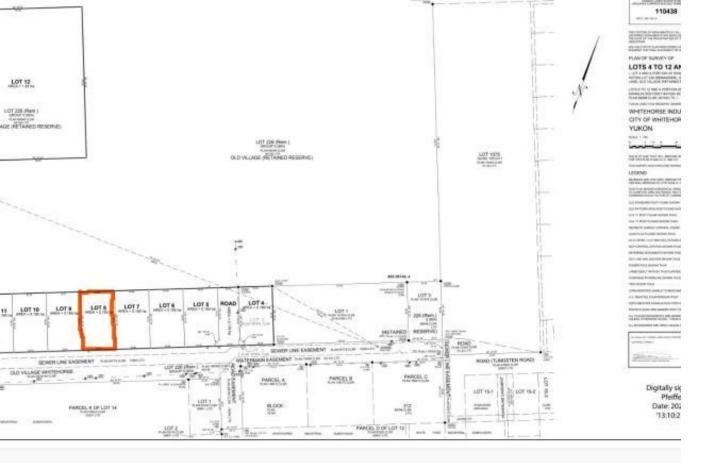

## 164 TLINGIT ROAD Whitehorse Yukon

\$378,347

Welcome to Whitehorse's developing business park, Hammerstone! Offering a rare opportunity to build your dream enterprise in Whitehorse's most highly sought-after business district. Located close to downtown, this trending subdivision of Marwell is where you want to be. With building season upon us, NOW is YOUR OPPORTUNITY! CALL TODAY! Hammerstone Business Park Lot Details: - Located on Tlingit Street in the Marwell Industrial Area of downtown Whitehorse - Area 0.185 Ha OR 19,913 sft OR 0.457 Acres - 3- phase power transformers to area - Fiber communication - Lot is balance filled, graded, with full services to lot line - Water service is 2" - Sufficient size for commercial sprinkler systems - Tlingit street is upgraded and paved with sidewalk - Zoning is CIM - Mixed Use Commercial/Industrial