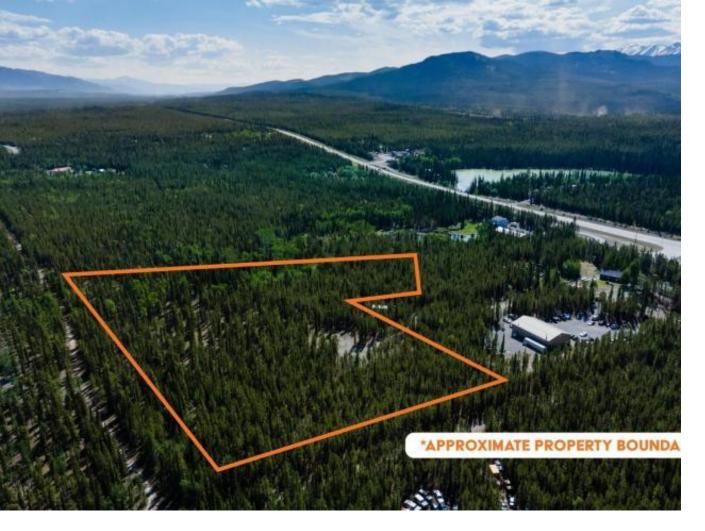

## 37 ANACONDA PLACE Whitehorse South Yukon

15 Minutes from Downtown, 7.48 Acres! We don't see gems like this often but it's here today! Welcome to 37 Anaconda Lane located at the Carcross Cutoff! This little piece of paradise backs on to Golden Horn School and only has 2 quiet, long time neighbours. Mainly flat, but well treed this property is easy to develop and may be subdividable in the future. Low taxes being located outside city limits but an easy commute into town, this doesn't get any better so call today!