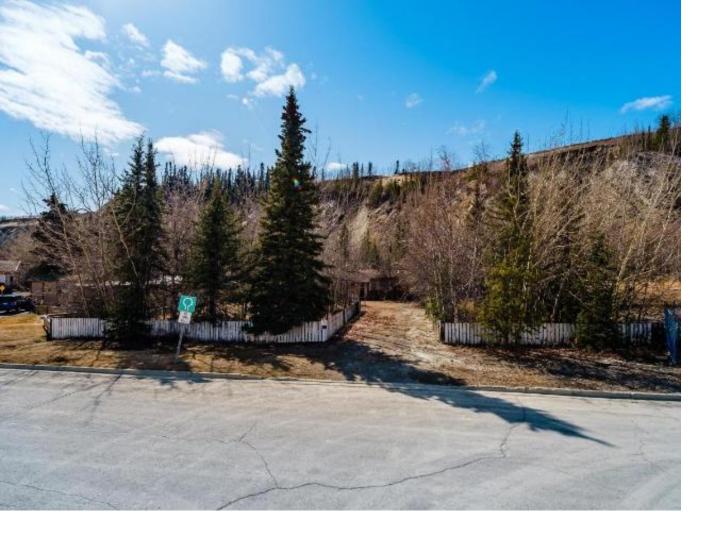

## 600 DRURY STREET Whitehorse Yukon

\$575,000

One of a kind! This 8200 sqft downtown parcel of land is zoned mixed commercial - a fabulous opportunity for potential developers, as there is a 25 meter height allowance and the possibility of a multi-residential development. The lot receives unparalleled sun all day and evening, with spectacular uninterrupted views of the Yukon River and Grey Mountain. Located just steps away from the SS. Klondike portion of the Millennium Trail and close to all downtown amenities. Call or email today for your information package and to schedule your private showing.