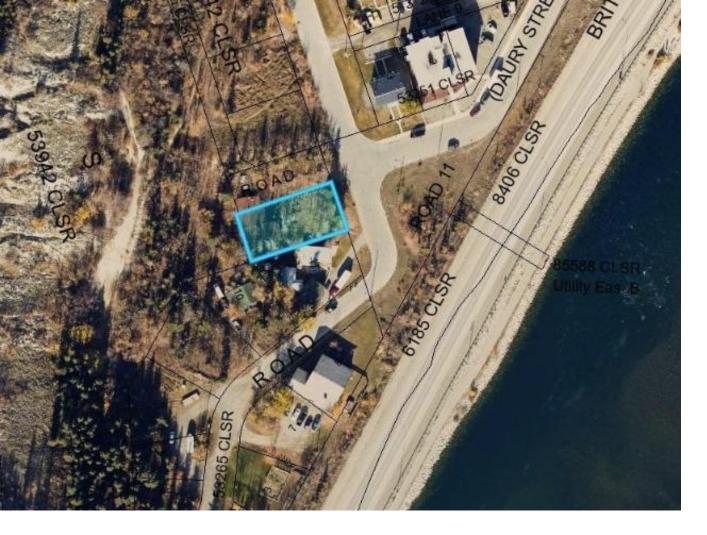

## 600 DRURY STREET Whitehorse Yukon

\$575,000

Downtown lot zoned CM1 with huge development potential. This 8200 square foot view lot offers many options for business or multi residential. The lot is located in the moderate zone of the City of Whitehorse Escarpment Slope Geohazard Study. Call today for more information.