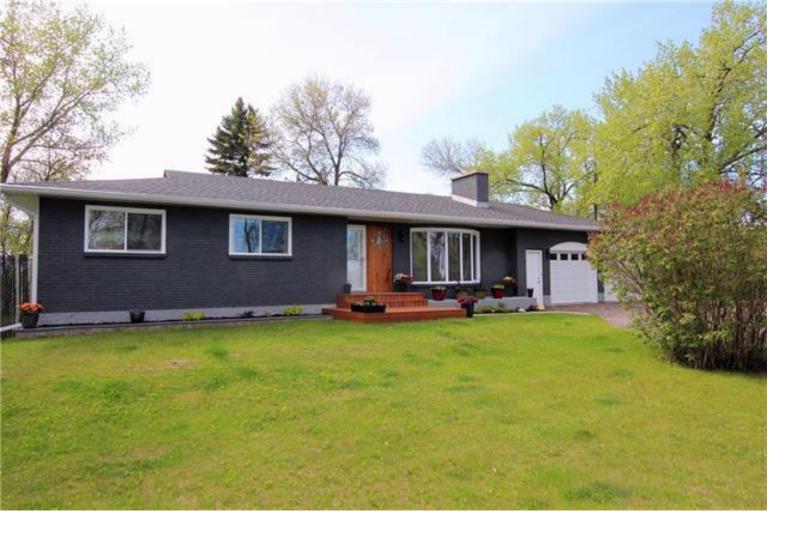

## 57020 SYMINGTON RD 20E Road Springfield

\$429,900

SS June 4th OFFERS June 10. \*\*Open House Sunday June 9th 2:30-4PM\*\* Best of both worlds! Country living with city convenience! Paved road all the way to your front door, just minutes from the city, this outstanding renovated home is the one you have waited for. Feast your eyes on this private half acre with mature trees & landscaping which is home to an impeccable 1680 sqft, 3 bedroom, 3 bath bungalow with sun-room addition, 29 x 26 attached mechanics dream garage and a stunning lower level development! So many upgrades, absolutely gorgeous di? 1/2 cor and attention to detail throughout! Bright and spacious! Exterior refinish, doors, windows, roof, furnace, flooring, bathrooms, full list available. Appliances included turn key amazing home!