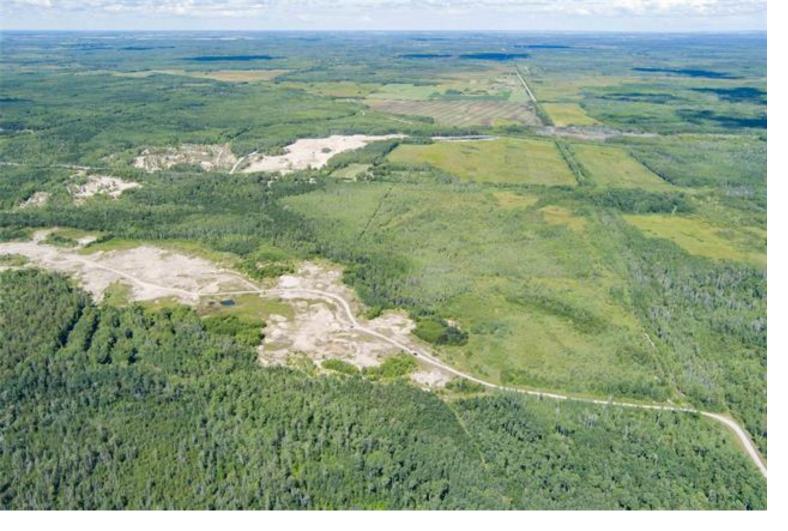

## 0 DESC NE3-10-7E Road Springfield Rm \$1,999,999

GREAT BUSINESS OPPORTUNITY! This working gravel pit is an opportunity to expand and grow your business. A 120 acres of aggregate land in the RM of Springfield, with ample reserves in a Capital Region adjacent location. It's appropriately zoned for extraction, and has an established pit area with access. A selection of commonly used core-infrastructure products have been processed at this site in the past including, railway sub ballast, Manitoba transportation highway grade road base, GBC-1 and Traffic Gravel products, screened stone, and screened sand products.