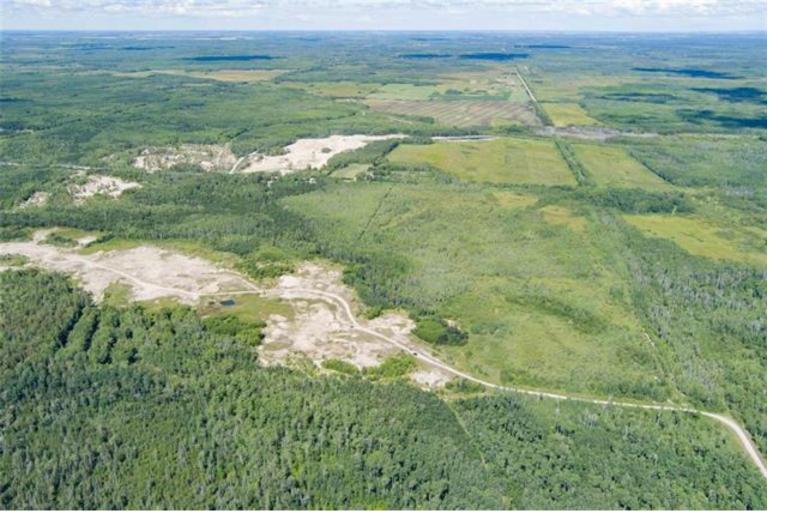

## 0 DESC NE3-7-10 Road Springfield \$1,499,999

GREAT BUSINESS OPPORTUNITY! This working gravel pit is an opportunity to expand and grow your business. A 120 acres of aggregate land in the RM of Springfield, with ample reserves in a Capital Region adjacent location. It's appropriately zoned for extraction, and has an established pit area with access. A selection of commonly used core-infrastructure products have been processed at this site in the past including, railway sub ballast, Manitoba transportation highway grade road base, GBC-1 and Traffic Gravel products, screened stone, and screened sand products.