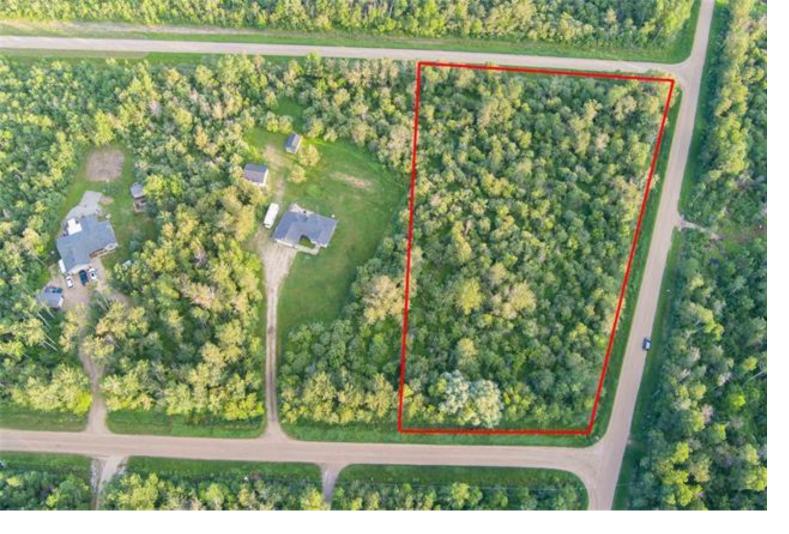

## 0 Proulx Boulevard Ste Anne Rm \$129,900

Beautiful 2.89-Acre Treed Lot in the RM of Ste. Anne - Build Your Dream Home! Escape the hustle and bustle and embrace the tranquility of country living on this stunning 2.89-acre fully treed lot nestled in the peaceful Rural Municipality of Ste. Anne. Surrounded by mature trees and natural beauty, this untouched parcel offers the perfect canvas for your custom home or weekend getaway. Enjoy the privacy and serenity of nature while still being within easy driving distance to the town of Ste. Anne and just 30 minutes to Winnipeg. With ample space to build, garden, and explore, this property is ideal for those seeking space, seclusion, and a slower pace of life. Whether you're dreaming of a quiet retreat, a family homestead, or an investment in land, this property is full of potential. Listing Presented By: