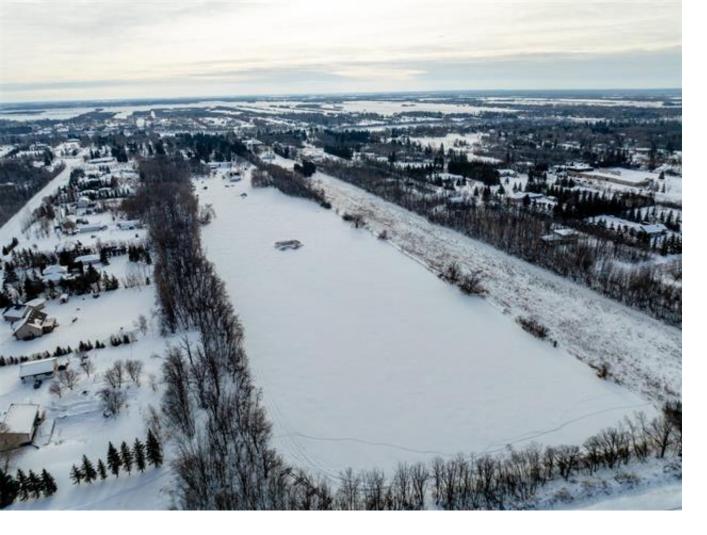

## 0 Sawchuk Drive St Andrews

\$675.000

Rare opportunity to own 14.62 acres in St. Andrews, just minutes from Selkirk! This prime parcel offers potential road access from Sawchuk Drive and is ideal for a major subdivision (buyer to conduct their own due diligence). Conveniently located close to all amenities, including schools, shopping, restaurants, the hospital, and more. The property is beautifully lined with mature trees, providing a picturesque and private setting. Don't miss out on this incredible investment or development opportunity!