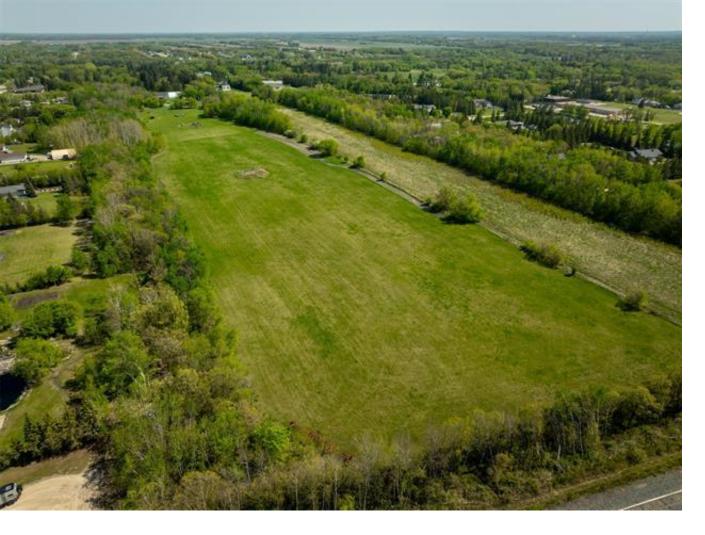

## 0 Sawchuk Drive St Andrews

\$625,000

Rare opportunity to own 14.62 acres in St. Andrews, just minutes from Selkirk! This prime parcel offers potential road access from Sawchuk Drive and is ideal for a major subdivision (buyer to conduct their own due diligence). Conveniently located close to all amenities, including schools, shopping, restaurants, the hospital, and more. The property is beautifully lined with mature trees, providing a picturesque and private setting. Don't miss out on this incredible investment or development opportunity!